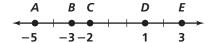

## **Practice 1-5**

**Measuring Segments** 

If GJ = 32, find the value of each of the following.

- **1.** *x* \_\_\_\_\_
- **2.** *GH* \_\_\_\_\_

- **3.** *HJ* \_\_\_\_\_
- **4.** Find PD if the coordinate of P is -7 and the coordinate of D is -1.
- **5.** Find SK if the coordinate of S is 17 and the coordinate of K is -5.
- **6.** Find the lengths of  $\overline{AC}$  and  $\overline{BD}$ .

- **7.** Are  $\overline{AC}$  and  $\overline{BD}$  congruent?
- **8.** Find the midpoint of  $\overline{AD}$ .

If AC = 58, find the value of each of the following.

- **9.** *x* \_\_\_\_\_
- **10.** AB \_\_\_\_\_\_