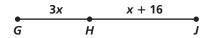

## **Practice 1-5**

**Measuring Segments** 

If GJ = 32, find the value of each of the following.

- **1.** *x* \_\_\_\_\_
- **2.** *GH* \_\_\_\_\_

- **3.** *HJ* \_\_\_\_\_
- **4.** Find PD if the coordinate of P is -7 and the coordinate of D is -1.
- **5.** Find SK if the coordinate of S is 17 and the coordinate of K is -5.
- **6.** Find the lengths of  $\overline{AC}$  and  $\overline{BD}$ .

- **7.** Are  $\overline{AC}$  and  $\overline{BD}$  congruent?
- **8.** Find the midpoint of  $\overline{AD}$ .

If AC = 58, find the value of each of the following.

- **9.** *x* \_\_\_\_\_
- **10.** AB \_\_\_\_\_\_

**11.** *BC* \_\_\_\_\_

All rights reserved.